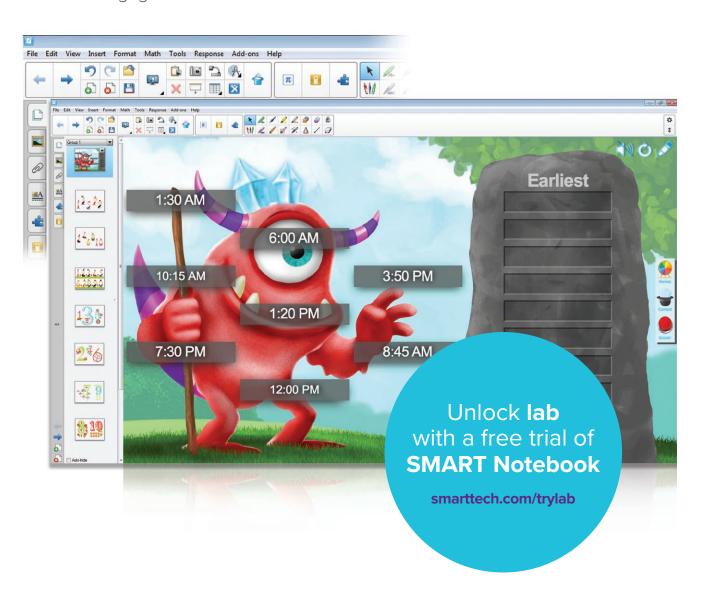

#### Super Sort

Sort everything into groups: nouns and verbs, mammals and reptiles or anything else.

#### Monsters

You'll love seeing these critters cheer you on.