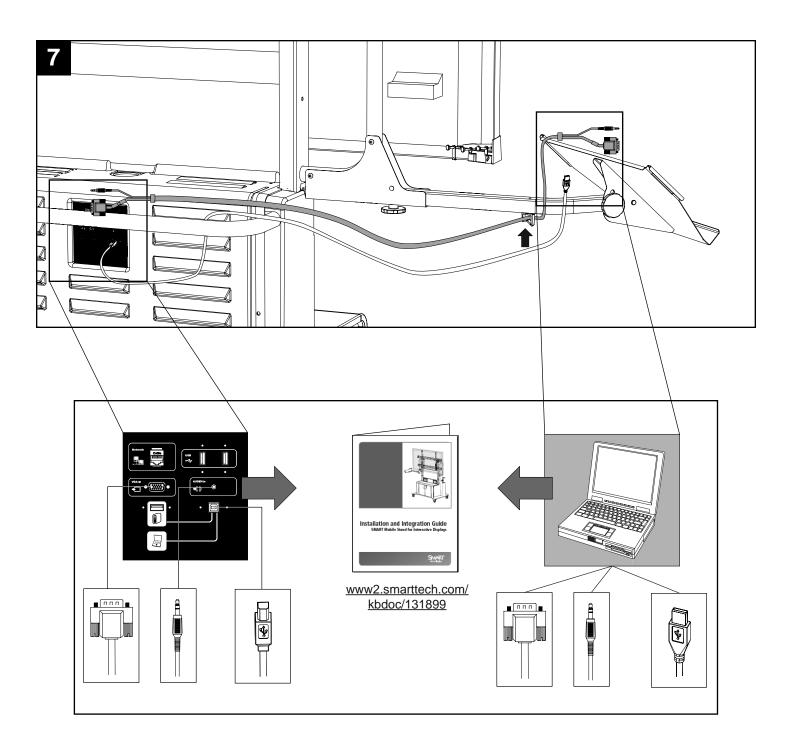

## FSSBID-LTS – Laptop Shelf for SMART Mobile Stand for Interactive Displays



















## Waste Electrical and Electronic Equipment Regulations

This section contains information about the Waste Electrical and Electronic Equipment Regulations (WEEE) that apply to all electrical and electronic equipment within the European Union.

When you dispose of any electrical or electronic equipment, including SMART products, we strongly encourage you to contact your local WEEE recycling agency for recycling and disposed advisor

Your SMART product required the extraction and use of natural resources for its production. It may contain hazardous substances.

By disposing of electrical and electronic equipment appropriately, you lower the impact of these substances upon health and the environment and reduce the pressure on natural resources. Recycling agencies can reuse or recycle mos