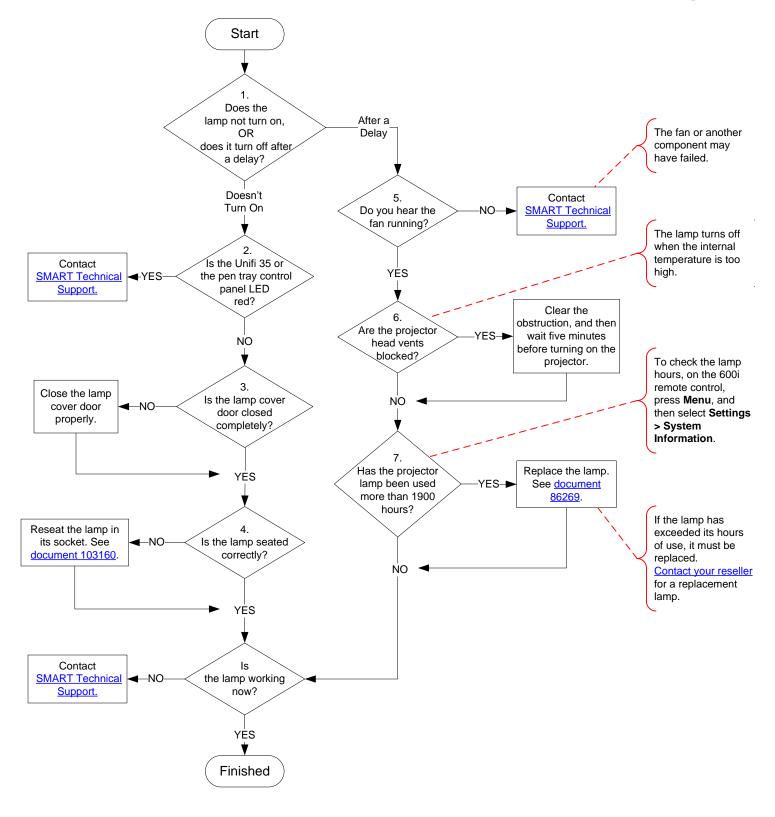

## Is the SMART Board<sup>™</sup> 600i Unifi<sup>™</sup> 35 Projector Lamp Working?

www.smarttech.com/support www.smarttech.com/contactsupport Support +1.403.228.5940 or Toll Free 1.866.518.6791 (U.S./Canada)