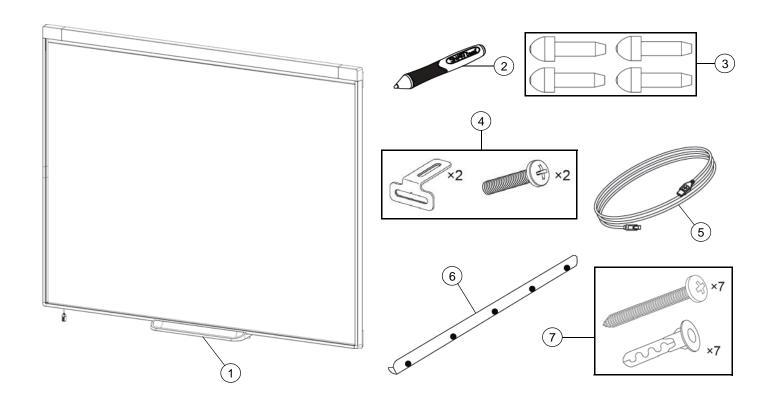

# SB480 Parts

| Item | Part No.     | Qty | Description                                                                                           |
|------|--------------|-----|-------------------------------------------------------------------------------------------------------|
| 1    | 52-00793-20  | 1   | Tray, Pen, SB480                                                                                      |
| 2    | 20-01474-20  | 1   | Pen, SB480                                                                                            |
| 3    | FRU-NIB-SBX8 | 1   | Replacement Nibs for SBX8 and SB480 Pen - Set of Four NOTE: Optional and not included with the SB480. |
| 4    | 20-01515-20  | 1   | Assembly, hardware kit, wall mount, bottom, SB480                                                     |
| 5    | 93-00837-20  | 1   | Cable, USB, A-B, 10' (3.05 m)                                                                         |
| 6    | 52-00233-00  | 1   | Bracket, wall mount, black, SB480                                                                     |
| 7    | 20-01485-20  | 1   | Assembly, hardware kit, wall mount, SB480                                                             |