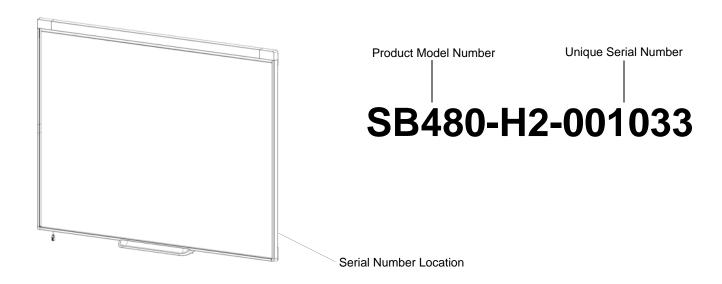

# **Identifying Your Product Using the Serial Number**

To make sure that you have the correct service parts diagrams, you must verify the serial number of your SMART Board interactive whiteboard. The serial number will be located on the side of the right hand bezel as shown below. An example of the serial number format is shown below.