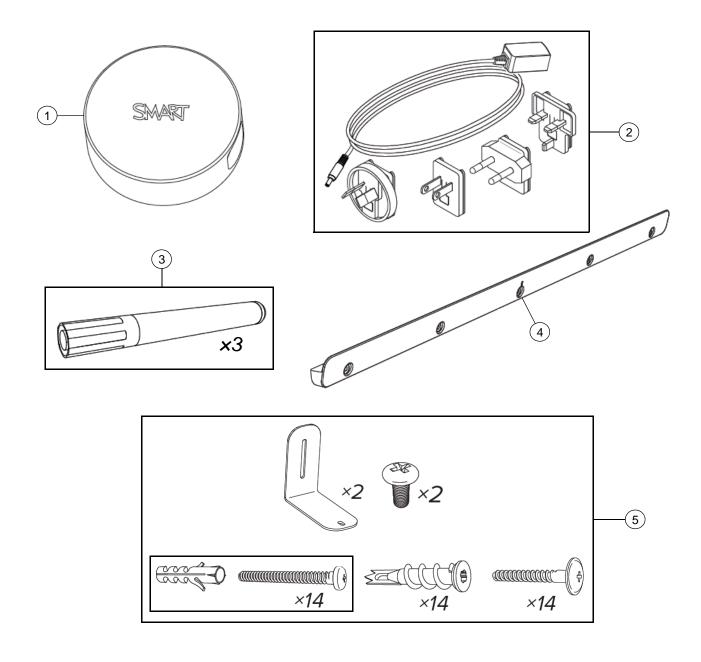

### **KAPP84 Parts**

| Item | Part No.       | Qty | Description                                                                                                                                     |
|------|----------------|-----|-------------------------------------------------------------------------------------------------------------------------------------------------|
| 1    | RERASER-KAPP84 | 1   | Replacement Eraser for KAPP84                                                                                                                   |
| 2    | 1026779        | 1   | Power supply kit, 5V DC, 3.0A, universal switching <b>NOTE:</b> Includes plug adapters for North America, Europe, United Kingdom and Australia. |
| 3    | RPEN-KAPP      | 2   | Replacement Pens for KAPP - Set of Three                                                                                                        |
| 4    | 1009826        | 1   | Bracket, Wall Mount, Blue, SBX8/SBM6/KAPP84                                                                                                     |
| 5    | 1026347        | 1   | Assembly, mounting hardware, KAPP84                                                                                                             |