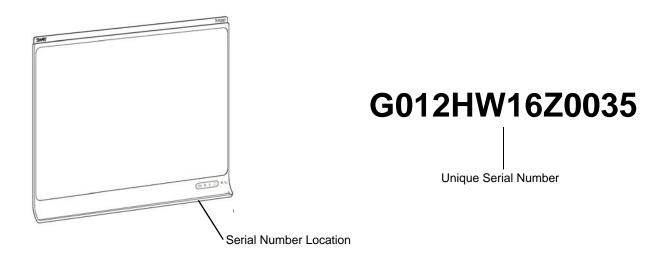

### **Identifying Your Product Using the Serial Number**

To make sure that you have the correct service parts diagrams, you must verify the serial number of your KAPP84. The serial number is located on the bottom bezel on the right hand side. An example of the serial number format is shown below.