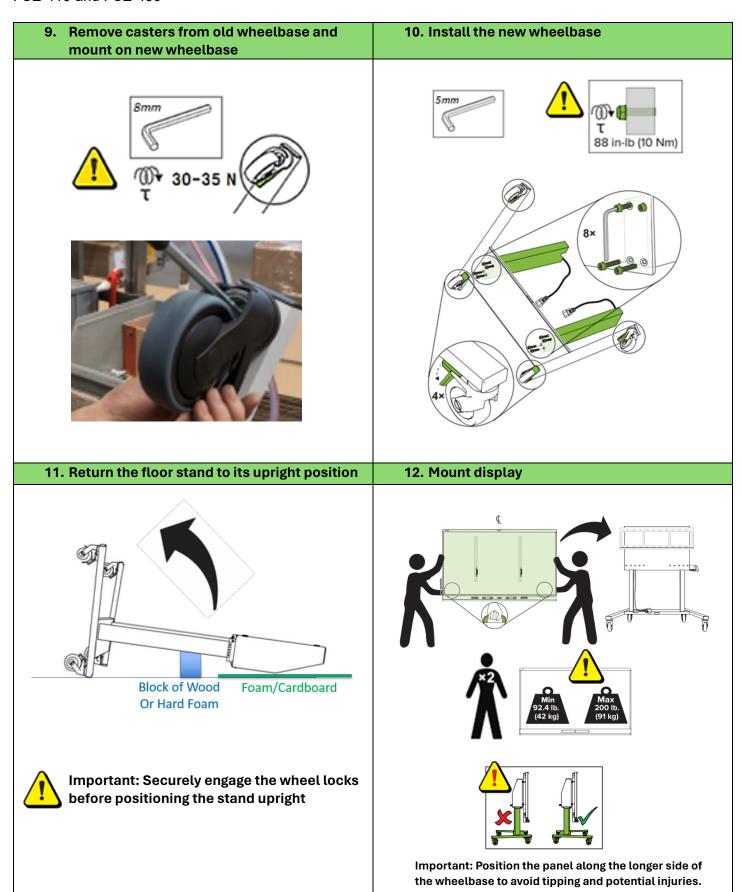

FSE-410 and FSE-400

Note: Ensure that the SMART display is positioned securely on the floor in an upright position, with proper back support.

#### 6. Lay the floor stand on its back

Use support and protection when laying the unit on its side

#### 7. Remove the wheelbase

FSE-410 and FSE-400

8. Record the floor stand's Serial Number, as well as the batch numbers of the current wheelbase and the replacement wheelbase in the supplied data sheet (see end of this document). Verify that the batch number of the current wheelbase is included in the provided list before proceeding with the replacement. If not, locate the defective wheelbase elsewhere and proceed with the replacement as necessary.