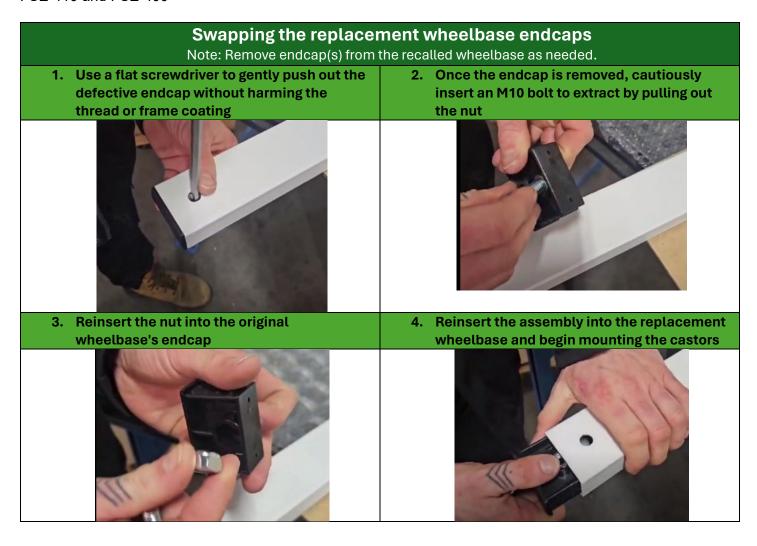

FSE-410 and FSE-400

Before you assemble your stand, make sure the replacement wheelbase endcaps are securely in place and without any defects. If attention is needed, refer to the bottom of the work instructions.

FSE-410 and FSE-400

FSE-410 and FSE-400

FSE-410 and FSE-400

Video link: Swapping the replacement wheelbase endcaps (youtube.com)