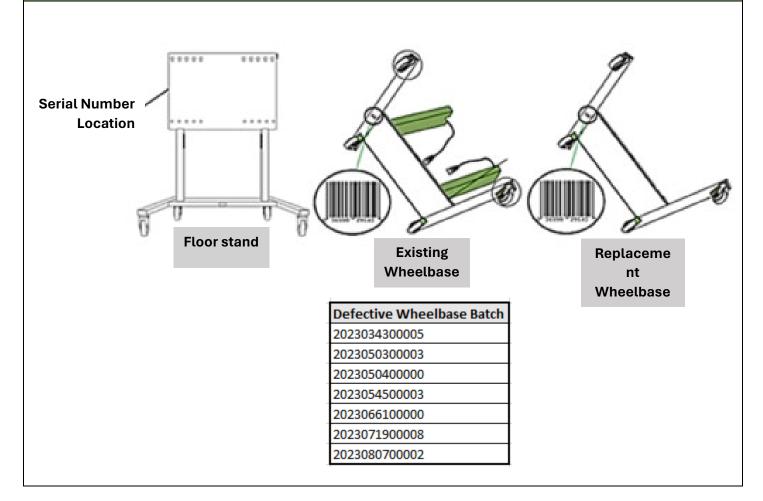

#### 7. Remove the wheelbase

FSE-410 and FSE-400

8. Record the floor stand's Serial Number, as well as the batch numbers of the current wheelbase and the replacement wheelbase in the supplied data sheet (see end of this document). Verify that the batch number of the current wheelbase is included in the provided list before proceeding with the replacement. If not, locate the defective wheelbase elsewhere and proceed with the replacement as necessary.

Verify that the batch number of the current wheelbase is included in the provided list (Batch: 2023034300005, 2023050300003, 2023050400000, 2023054500003, 2023066100000, 2023071900008 and 2023080700002) before proceeding with the replacement. If not, locate the defective wheelbase elsewhere and proceed with the replacement as necessary.