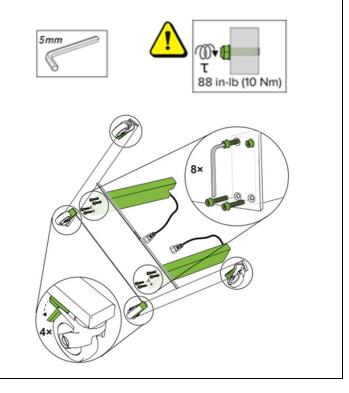

#### 7. Remove the wheelbase

FSE-410 and FSE-400

8. Record the floor stand's Serial Number, as well as the batch numbers of the current wheelbase and the replacement wheelbase in the supplied data sheet (see end of this document). Verify that the batch number of the current wheelbase is included in the provided list before proceeding with the replacement. If not, locate the defective wheelbase elsewhere and proceed with the replacement as necessary.