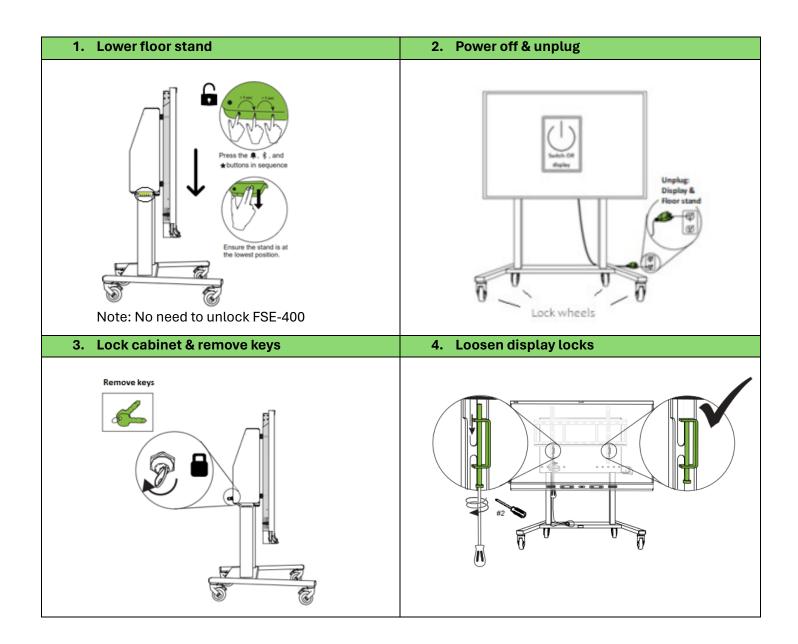

FSE-410 and FSE-400

Note: Ensure that the SMART display is positioned securely on the floor in an upright position, with proper back support.