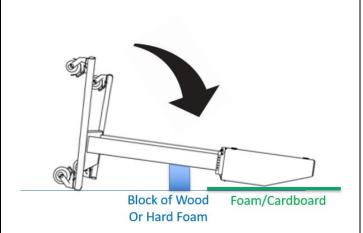

#### 6. Lay the floor stand on its back

Use support and protection when laying the unit on its side