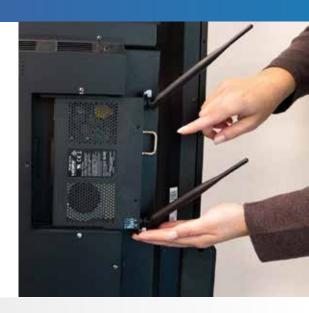

# **SMART OPS PC module**

#### Stay tidy

OPS PC modules slot in neatly behind the display with no cabling required, and reduce the number of failure points.