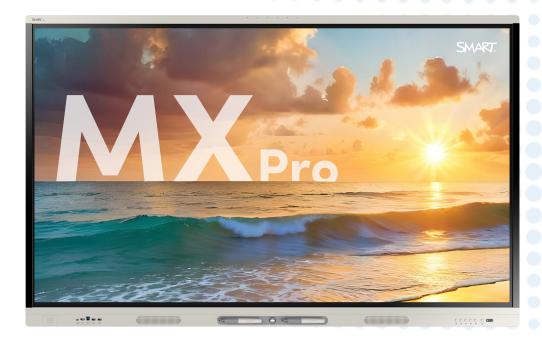

Effortlessly present, share, write, and save files in any format with the Google EDLA-certified SMART Board® MX Pro series interactive display, embedded with both collaboration tools and Google Play Protect services.

#### Make decisions with clarity Sharper, brighter, and high-

contrast visuals thanks to a 4K UHD LED display.