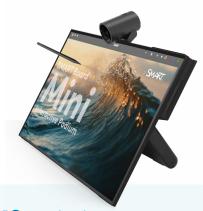

# **SMART Board® Mini interactive podium**

# Interactivity that fits anywhere

The SMART Board® Mini interactive podium is the canvas that professionals and educators can use for interactive presentations while facing what's important: their audience.

Interact with content, enjoy complete video conferencing capability, and work in the environment you know thanks to the OPS PC module slot. It's everything you need in one compact platform.