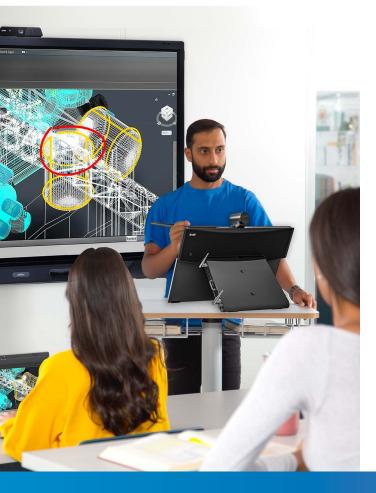

# Interactivity that fits anywhere

The SMART Board® Mini interactive podium is the canvas that professionals and educators can use for interactive presentations while facing what's important: their audience.

### Where to use SMART Board® Mini

**Examination and consultation room** 

**Private office** 

Meeting room K-12 classroom

**Training room** 

Boardroom

Anywhere you need engagement Broadcasting studio

Lecture hall

Sports facility Hotel event space

Courtroom

**Command centre** 

**Conference space** 

**Auditorium** 